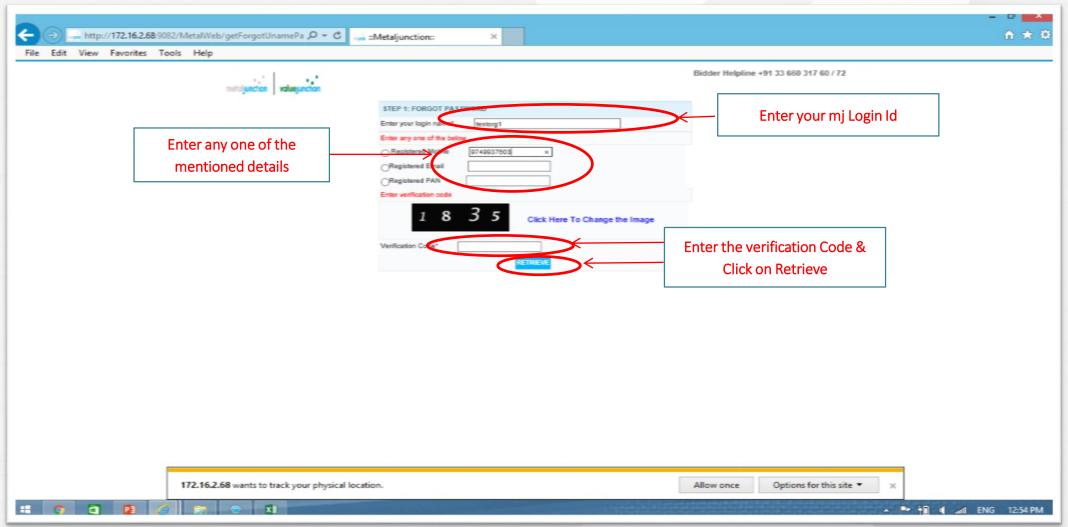

Document No.: MJ/TM/PRM/MAY 2017/Version 1.2

<u>Please Note:</u> Verification code can be changed as per your convenience using the link, "Click here to change the Image"