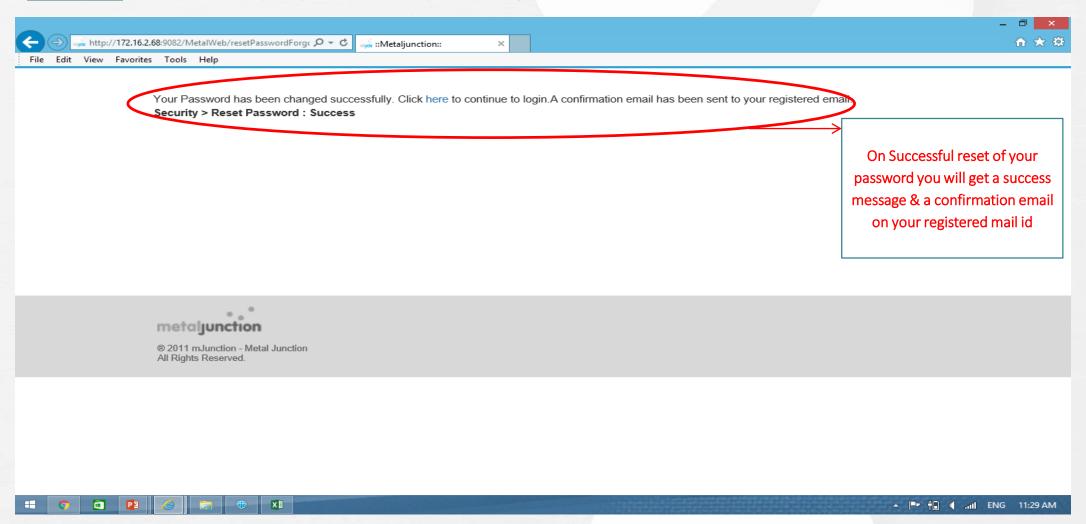

## Step: 5

<u>Please Note</u>: You must reset your password after your first login