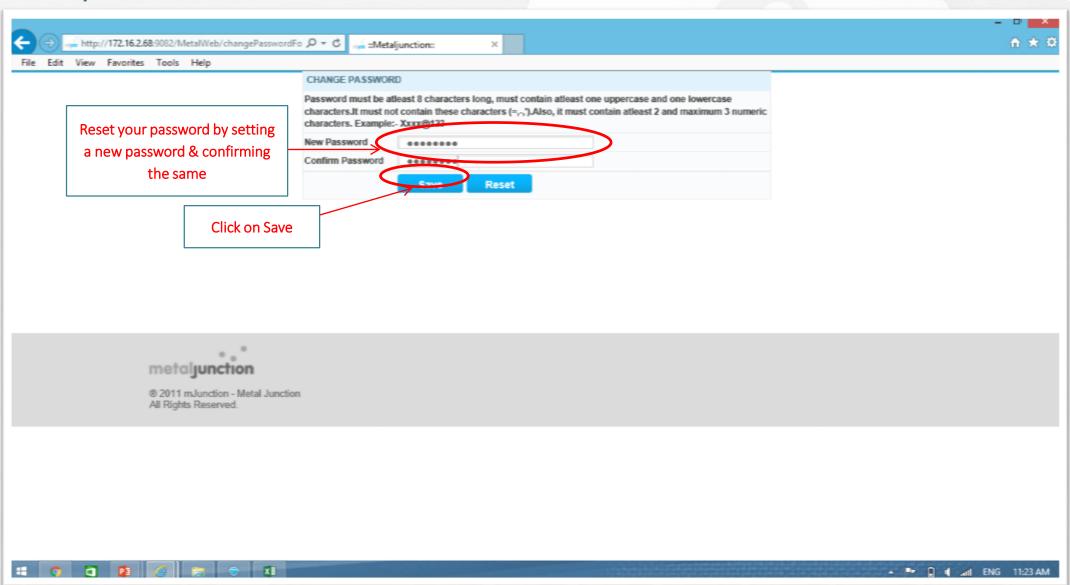

| Customer complaints Customer Support Auction Report Suggestions Report Ethical concerns |  |               |

Document No.: MJ/TM/PRM/MAY 2017/Version 1.2





<u>Please Note:</u> Verification code can be changed as per your convenience using the link, "Click here to change the Image"



## Step: 3



<u>Please Note</u>: OTP received on your Registered Mobile Number / Registered Email id will expire within 5 minutes of its receipt, make sure you use it within the specified time limit



## Step: 4







## Step: 5

<u>Please Note</u>: You must reset your password after your first login