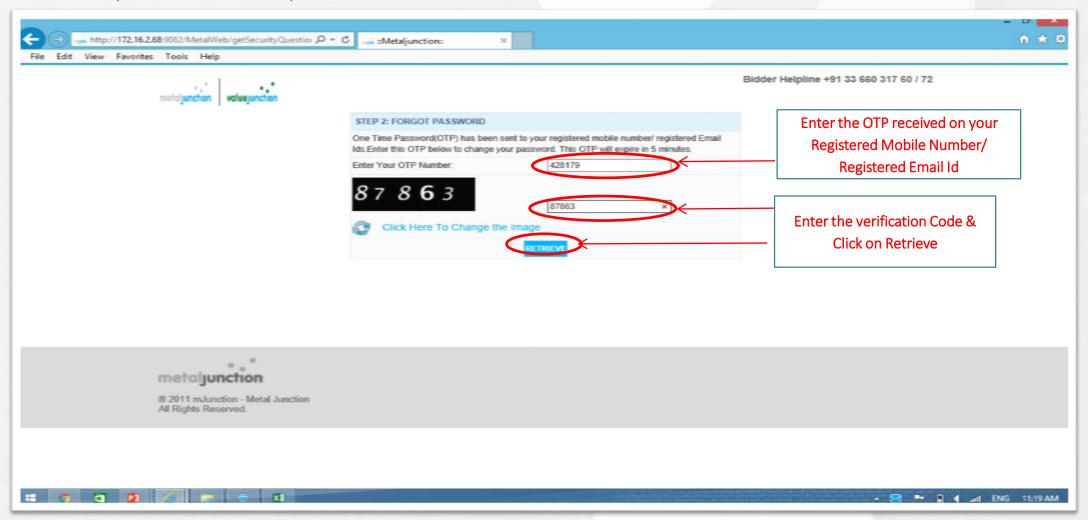

## Step: 3

<u>Please Note</u>: OTP received on your Registered Mobile Number / Registered Email id will expire within 5 minutes of its receipt, make sure you use it within the specified time limit