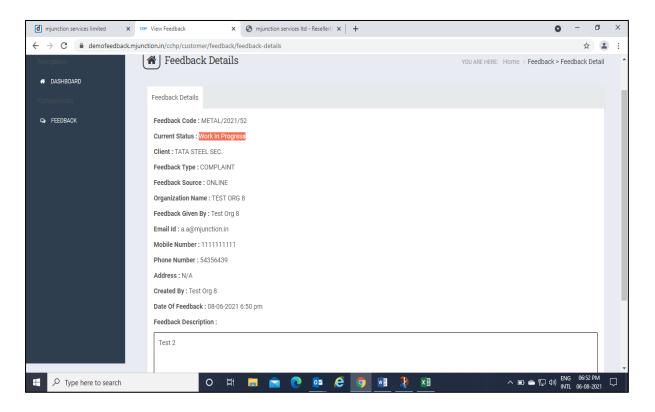

#### • Clicking on the individual Feedback Status, the **Feedback Details** page opens.

| Navigation  | Feedback Details     YOU ARE HERE: Home > Feedback > Feedback Detail |   |
|-------------|----------------------------------------------------------------------|---|
| H DASHBOARD |                                                                      |   |
| Components  | Feedback Details                                                     |   |
| Q FEEDBACK  | Feedback Code : METAL/2021/59                                        |   |
|             | Current Status : Work In Progress                                    |   |
|             | Client : TATA STEEL SEC.                                             |   |
|             | Feedback Type : GENERAL QUERY                                        |   |
|             | Feedback Source : ONLINE                                             |   |
|             | Organization Name : TEST ORG 8                                       |   |
|             | Feedback Given By : Test Org 8                                       |   |
|             | Email Id : a.a@mjunction.in                                          |   |
|             | Mobile Number : 111111111                                            |   |
|             | Phone Number : 54356439                                              |   |
|             | Address : N/A                                                        |   |
|             | Created By : Test Org 8                                              |   |
|             | Date Of Feedback : 18-06-2021 1:15 pm                                |   |
|             | Feedback Description :                                               |   |
|             | Test 4                                                               |   |
|             |                                                                      | - |

- e) After clicking **'OK'** in the generated Feedback Code pop-up, the system directs to the **Feedback Details** page with the details given while registering the feedback.
- f) Feedback Code No, Current Status, Client selected, Feedback Type, Source, Logger details & Feedback Description are displayed within 01 page.