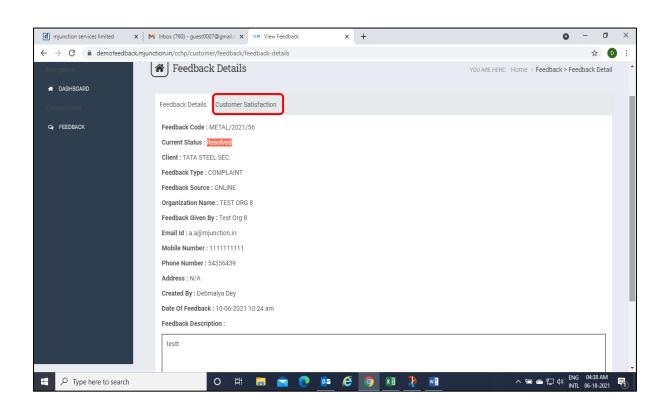

## 5. Giving satisfaction rating

- a) Clicking the **View** at the right side of the feedbacks under the feedback list in the View / Search Feedback opens the Feedback details
- b) In the **Feedback Details** page the first tab Feedback Details opens by default with all the details of the feedback.

- d) Clicking the tab **Customer Satisfaction**, the resolution is visible under **Response to Customer** and the **Reopen / Unsatisfied Reason** is visible beside.
- e) To Reopen or Close the feedback, the customer has to click the **SATISFIED** or **NOT SATISFIED** under the Satisfaction Level dropdown.
- f) Stating the satisfaction / non-satisfaction reason in the space provided and clicking the **Submit** tab, the feedback is closed or reopened accordingly.