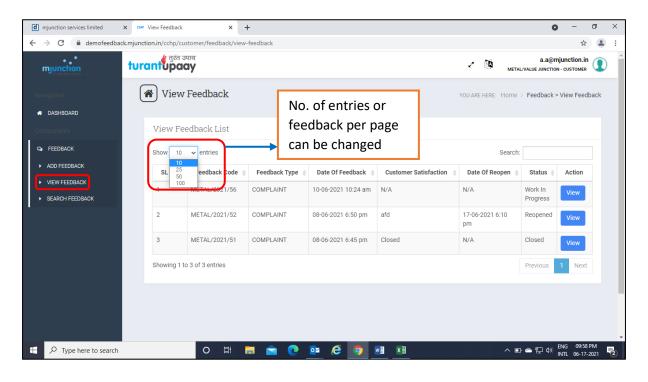

### VIEW FEEDBACK

- a) Clicking the **VIEW FEEDBACK** under the FEEDBACK menu, all the feedbacks can be visible page wise. To view the details the **View** option at right to be clicked
- b) By default 10 feedbacks are visible in each page. But can be changed as per the requirements under **Show dropdown** option above the left side of the list.
- c) With the **Search** option at the right side above the list, any feedback can be searched from the list with the Feedback Code, Date, Status & Feedback Type.

|                 | तुरंत उपाय<br>turantupaay                                  | a.a@mjunction.in 💽 Metalvalue Junction - customer |
|-----------------|------------------------------------------------------------|---------------------------------------------------|
| Navigation      | View Feedback                                              | YOU ARE HERE: Home > Feedback > View Feedback     |
| # DASHBOARD     |                                                            | For exampling any                                 |
| Components      | View Feedback List                                         | For searching any particular feedback             |
| Q FEEDBACK      | Show 10 🗸 entries                                          | from the list                                     |
| ADD FEEDBACK    | SL No 🔺 Feedback Code  Feedback Type                       |                                                   |
| VIEW FEEDBACK   | 1 METAL/2021/56 COMPLAINT                                  | 10-06-2021 10:24 am N/A N/A Work In View          |
| SEARCH FEEDBACK |                                                            | Progress                                          |
|                 | Showing 1 to 1 of 1 entries (filtered from 3 total entries | ) Previous 1 Next                                 |
|                 |                                                            |                                                   |
|                 |                                                            |                                                   |
|                 |                                                            |                                                   |